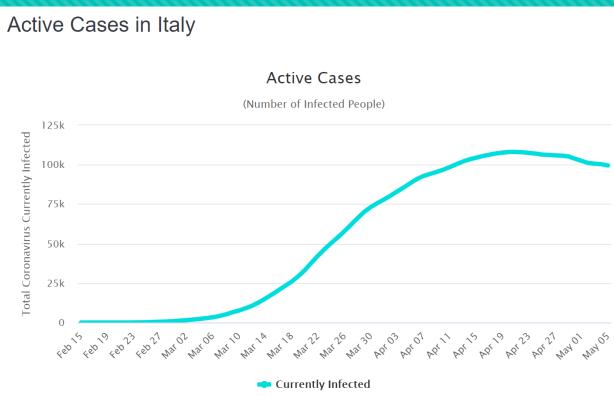

# COVID-19 Cases

As of Tuesday 5/05/2020, 5:00PM HST

Statistics regarding daily new cases and active cases of the six countries that has the highest number of total cases, China, Switzerland, Austria, Israel, South Korea, Australia, and Cyprus.

Source: <a href="https://www.worldometers.info/coronavirus/">https://www.worldometers.info/coronavirus/</a>

Statistics regarding daily new cases are also included for Hawaii.

Source: https://health.hawaii.gov/news/covid-19-updates/



### 1. USA





# 2. Spain





# 3. Italy





### 4. UK





(Number of Infected People)

200k

150k

100k

50k

Currently Infected

\*\*Currently Infected\*\*

#### 5-Day Moving Average Trendline FRANCE 17500 5 per. Mov. Avg. (Daily New Cases) 15000 12500 Daily New Cases 10000 7500 5000 2500

#### 5. France





### 6. Germany





#### Switzerland







#### Israel



—Linear Trendline

when y = 0; x = 37 (May 09)





### Austria







# Cyprus

Cyprus Bar Chart of Daily New Cases from Peak Till Today

-Logarithmic Trendline

when 
$$y = 0$$
;  $x = 50$  (May 21)





# Hawaii

# Cyprus

Correlation, r (Between Cyprus and Hawaii) = 0.736 r is significant at a = 5%





#### Worldwide



|             | Average of<br>Daily New<br>Cases from<br>Last Five Days | Population | Pop./10m | Cut-off of COVID daily cases such that COVI