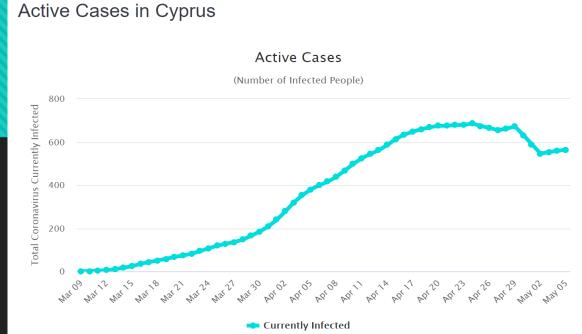

# Cyprus

Cyprus Bar Chart of Daily New Cases from Peak Till Today

-Logarithmic Trendline

when 
$$y = 0$$
;  $x = 50$  (May 21)