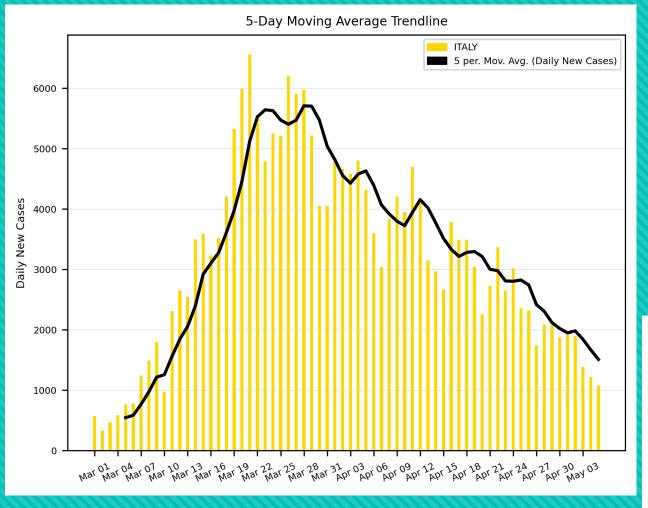

# 3. Italy

#### Worldwide

|             | Average of<br>Daily New<br>Cases from<br>Last Five Days | Population | Pop./10m | Cut-off of COVID daily cases such that COVID death rate = present Influenza death rate | Linear Regression | Logarithmic Regression |
|-------------|---------------------------------------------------------|------------|----------|----------------------------------------------------------------------------------------|-------------------|------------------------|
|             |                                                         |            |          |                                                                                        |                   |                        |
| Spain       | 2,224                                                   | 46,751,178 | 4.675118 | 519                                                                                    | 7/01/2020         | 10/23/2020             |
|             |                                                         |            |          |                                                                                        |                   |                        |
| Italy       | 1,510                                                   | 60,479,460 | 6.047946 | 671                                                                                    | 5/25/2020         | 11/19/2020             |
|             |                                                         |            |          |                                                                                        |                   |                        |
| Germany     | 800                                                     | 83,730,512 | 8.373051 | 929                                                                                    | 5/09/2020         | 6/12/2020              |
|             |                                                         |            |          |                                                                                        |                   |                        |
| Switzerland | 85                                                      | 8,641,938  | 0.864194 | 96                                                                                     | 5/05/2020         | 6/1/2020               |
|             |                                                         |            |          |                                                                                        |                   |                        |
| Israel      | 69                                                      | 8,628,141  | 0.862814 | 96                                                                                     | 5/09/2020         | 6/17/2020              |
|             |                                                         |            |          |                                                                                        |                   |                        |
| Cyprus      | 6                                                       | 1,205,766  | 0.120576 | 13                                                                                     | 5/03/2020         | 5/21/2020              |
|             |                                                         |            |          |                                                                                        |                   |                        |
| France      | 675                                                     | 65,247,490 | 6.524749 | 724                                                                                    | 5/04/2020         | 5/18/2020              |