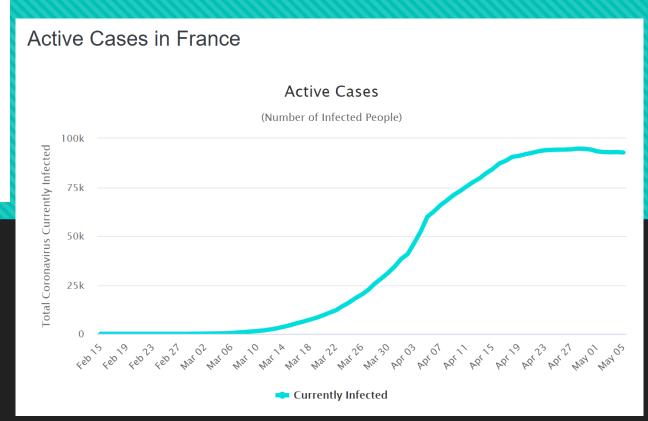

#### 5. France

#### Worldwide

|             | Average of<br>Daily New<br>Cases from<br>Last Five Days | Population | Pop./10m | Cut-off of COVID daily cases such that COVID death rate = present Influenza death rate | Linear Regression | Logarithmic Regression |
|-------------|---------------------------------------------------------|------------|----------|----------------------------------------------------------------------------------------|-------------------|------------------------|
|             |                                                         |            |          |                                                                                        |                   |                        |
| Spain       | 2,224                                                   | 46,751,178 | 4.675118 | 519                                                                                    | 7/01/2020         | 10/23/2020             |
|             |                                                         |            |          |                                                                                        |                   |                        |
| Italy       | 1,510                                                   | 60,479,460 | 6.047946 | 671                                                                                    | 5/25/2020         | 11/19/2020             |
|             |                                                         |            |          |                                                                                        |                   |                        |
| Germany     | 800                                                     | 83,730,512 | 8.373051 | 929                                                                                    | 5/09/2020         | 6/12/2020              |
|             |                                                         |            |          |                                                                                        |                   |                        |
| Switzerland | 85                                                      | 8,641,938  | 0.864194 | 96                                                                                     | 5/05/2020         | 6/1/2020               |
|             |                                                         |            |          |                                                                                        |                   |                        |
| Israel      | 69                                                      | 8,628,141  | 0.862814 | 96                                                                                     | 5/09/2020         | 6/17/2020              |
|             |                                                         |            |          |                                                                                        |                   |                        |
| Cyprus      | 6                                                       | 1,205,766  | 0.120576 | 13                                                                                     | 5/03/2020         | 5/21/2020              |
|             |                                                         |            |          |                                                                                        |                   |                        |
| France      | 675                                                     | 65,247,490 | 6.524749 | 724                                                                                    | 5/04/2020         | 5/18/2020              |