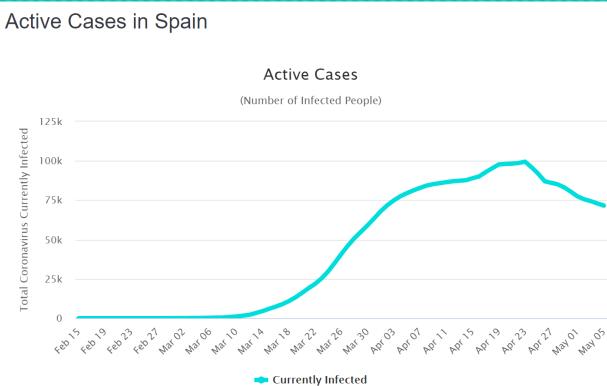

# COVID-19 Cases

As of Tuesday 5/05/2020, 5:00PM HST

Statistics regarding daily new cases and active cases of the six countries that has the highest number of total cases, China, Switzerland, Austria, Israel, South Korea, Australia, and Cyprus.

Source: <a href="https://www.worldometers.info/coronavirus/">https://www.worldometers.info/coronavirus/</a>

Statistics regarding daily new cases are also included for Hawaii.

Source: https://health.hawaii.gov/news/covid-19-updates/



### 1. USA





# 2. Spain





# 3. Italy





### 4. UK





(Number of Infected People)

200k

150k

100k

50k

Currently Infected

\*\*Currently Infected\*\*

#### 5-Day Moving Average Trendline FRANCE 17500 5 per. Mov. Avg. (Daily New Cases) 15000 12500 Daily New Cases 10000 7500 5000 2500

#### 5. France





### 6. Germany





#### Switzerland







#### Israel



—Linear Trendline

when y = 0; x = 37 (May 09)





### Austria







# Cyprus

Cyprus Bar Chart of Daily New Cases from Peak Till Today

-Logarithmic Trendline

when 
$$y = 0$$
;  $x = 50$  (May 21)





# Hawaii

# Cyprus

Correlation, r (Between Cyprus and Hawaii) = 0.736 r is significant at a = 5%





#### Worldwide



|             | Average of<br>Daily New<br>Cases from<br>Last Five Days | Population | Pop./10m | Cut-off of COVID daily case