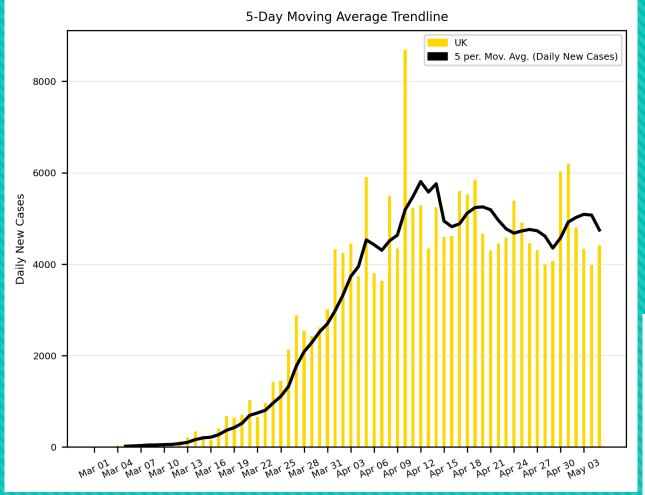

### 4. UK

(Number of Infected People)

200k

150k

100k

50k

Currently Infected

\*\*Currently Infected\*\*

#### Worldwide

|             | Average of<br>Daily New<br>Cases from<br>Last Five Days | Population | Pop./10m | Cut-off of COVID daily cases such that COVID death rate = present Influenza death rate | Linear Regression | Logarithmic Regression |
|-------------|---------------------------------------------------------|------------|----------|----------------------------------------------------------------------------------------|-------------------|------------------------|
|             |                                                         |            |          |                                                                                        |                   |                        |
| Spain       | 2,224                                                   | 46,751,178 | 4.675118 | 519                                                                                    | 7/01/2020         | 10/23/2020             |
|             |                                                         |            |          |                                                                                        |                   |                        |
| Italy       | 1,510                                                   | 60,479,460 | 6.047946 | 671                                                                                    | 5/25/2020         | 11/19/2020             |
|             |                                                         |            |          |                                                                                        |                   |                        |
| Germany     | 800                                                     | 83,730,512 | 8.373051 | 929                                                                                    | 5/09/2020         | 6/12/2020              |
|             |                                                         |            |          |                                                                                        |                   |                        |
| Switzerland | 85                                                      | 8,641,938  | 0.864194 | 96                                                                                     | 5/05/2020         | 6/1/2020               |
|             |                                                         |            |          |                                                                                        |                   |                        |
| Israel      | 69                                                      | 8,628,141  | 0.862814 | 96                                                                                     | 5/09/2020         | 6/17/2020              |
|             |                                                         |            |          |                                                                                        |                   |                        |
| Cyprus      | 6                                                       | 1,205,766  | 0.120576 | 13                                                                                     | 5/03/2020         | 5/21/2020              |
|             |                                                         |            |          |                                                                                        |                   |                        |
| France      | 675                                                     | 65,247,490 | 6.524749 | 724                                                                                    | 5/04/2020         | 5/18/2020              |