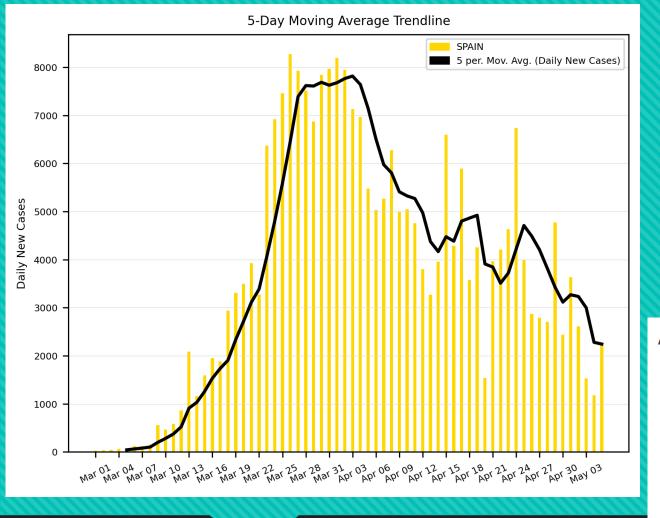

# 2. Spain

#### Worldwide

|             | Average of<br>Daily New<br>Cases from<br>Last Five Days | Population | Pop./10m | Cut-off of COVID daily cases such that COVID death rate = present Influenza death rate | Linear Regression | Logarithmic Regression |
|-------------|---------------------------------------------------------|------------|----------|----------------------------------------------------------------------------------------|-------------------|------------------------|
|             |                                                         |            |          |                                                                                        |                   |                        |
| Spain       | 2,224                                                   | 46,751,178 | 4.675118 | 519                                                                                    | 7/01/2020         | 10/23/2020             |
|             |                                                         |            |          |                                                                                        |                   |                        |
| Italy       | 1,510                                                   | 60,479,460 | 6.047946 | 671                                                                                    | 5/25/2020         | 11/19/2020             |
|             |                                                         |            |          |                                                                                        |                   |                        |
| Germany     | 800                                                     | 83,730,512 | 8.373051 | 929                                                                                    | 5/09/2020         | 6/12/2020              |
|             |                                                         |            |          |                                                                                        |                   |                        |
| Switzerland | 85                                                      | 8,641,938  | 0.864194 | 96                                                                                     | 5/05/2020         | 6/1/2020               |
|             |                                                         |            |          |                                                                                        |                   |                        |
| Israel      | 69                                                      | 8,628,141  | 0.862814 | 96                                                                                     | 5/09/2020         | 6/17/2020              |
|             |                                                         |            |          |                                                                                        |                   |                        |
| Cyprus      | 6                                                       | 1,205,766  | 0.120576 | 13                                                                                     | 5/03/2020         | 5/21/2020              |
|             |                                                         |            |          |                                                                                        |                   |                        |
| France      | 675                                                     | 65,247,490 | 6.524749 | 724                                                                                    | 5/04/2020         | 5/18/2020              |