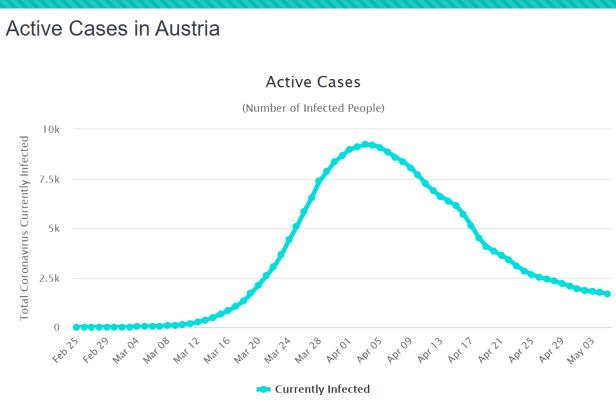

ies that has the highest number of total cases, China, Switzerland, Austria, Israel, South Korea, Australia, and Cyprus.

Source: <a href="https://www.worldometers.info/coronavirus/">https://www.worldometers.info/coronavirus/</a>

Statistics regarding daily new cases are also included for Hawaii.

Source: https://health.hawaii.gov/news/covid-19-updates/



### 1. USA





# 2. Spain





# 3. Italy





### 4. UK





(Number of Infected People)

200k

150k

100k

50k

Currently Infected

\*\*Currently Infected\*\*

#### 5-Day Moving Average Trendline FRANCE 17500 5 per. Mov. Avg. (Daily New Cases) 15000 12500 Daily New Cases 10000 7500 5000 2500

#### 5. France





### 6. Germany





#### Switzerland







#### Israel



—Linear Trendline

when y = 0; x = 37 (May 09)





### Austria







# Cyprus

Cyprus Bar Chart of Daily New Cases from Peak Till Today

-Logarithmic Trendline

when 
$$y = 0$$
;  $x = 50$  (May 21)





# Hawaii

# Cyprus

Correlation, r (Between Cyprus and Hawaii) = 0.736 r is significant at a = 5%





#### Worldwide



|             | Average of<br>Daily New<br>Cases from<br>Last Five Days | Population | Pop./10m | Cut-off of COVID daily cases such that COVID death rate = present Influenza death rate | Linear Regression | Logarithmic Regression |
|-------------|---------------------------------------------------------|------------|----------|----------------------------------------------------------------------------------------|-------------------|------------------------|
|             |                                                         |