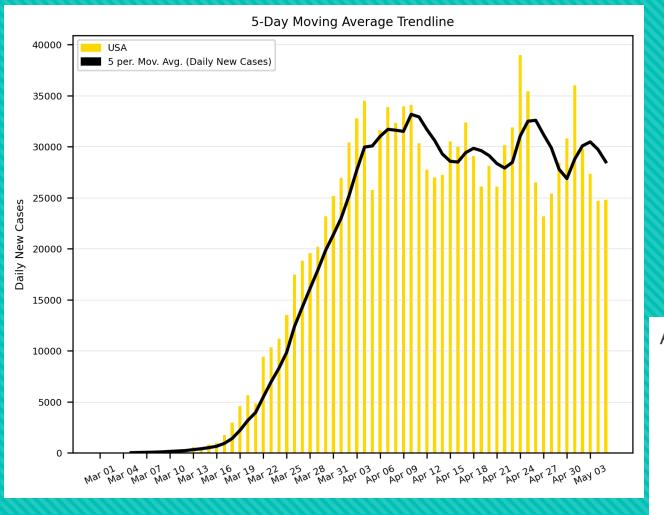

# COVID-19 Cases

As of Tuesday 5/05/2020, 5:00PM HST

Statistics regarding daily new cases and active cases of the six countries that has the highest number of total cases, China, Switzerland, Austria, Israel, South Korea, Australia, and Cyprus.

Source: <a href="https://www.worldometers.info/coronavirus/">https://www.worldometers.info/coronavirus/</a>

Statistics regarding daily new cases are also included for Hawaii.

Source: https://health.hawaii.gov/news/covid-19-updates/



### 1. USA





# 2. Spain





# 3. Italy





### 4. UK





(Number of Infected People)

200k

150k

100k

50k

Currently Infected

\*\*Currently Infected\*\*

#### 5-Day Moving Average Trendline FRANCE 17500 5 per. Mov. Avg. (Daily New Cases) 15000 12500 Daily New Cases 10000 7500 5000 2500

#### 5. France





### 6. Germany





#### Switzerland







#### Israel



—Linear Trendline

when y = 0; x = 37 (May 09)





### Austria







# Cyprus

Cyprus Bar Chart of Daily New Cases from Peak Till Today

-Logarithmic Trendline

when 
$$y = 0$$
;  $x = 50$  (May 21)





# Hawaii

# Cyprus

Correlation, r (Between Cyprus and Hawaii) = 0.736 r is significant at a = 5%





#### Worldwide



|             | Average of<br>Daily New<br>Cases from<br>Last Five Days | Population | Pop./10m