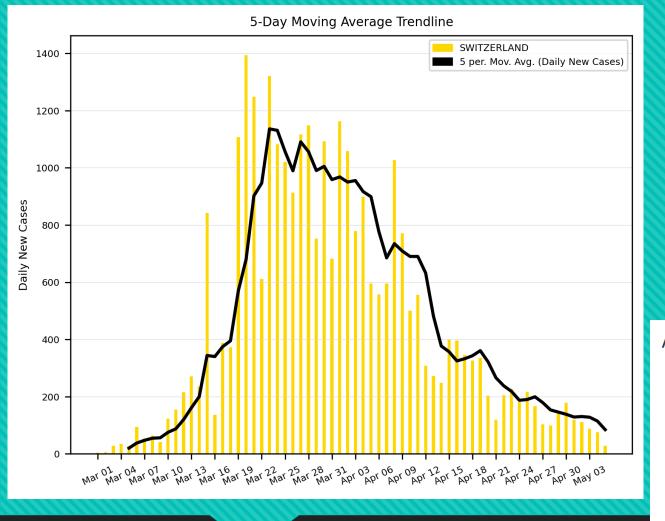

#### Switzerland

#### Worldwide

|             | Average of<br>Daily New<br>Cases from<br>Last Five Days | Population | Pop./10m | Cut-off of COVID daily cases such that COVID death rate = present Influenza death rate | Linear Regression | Logarithmic Regression |
|-------------|---------------------------------------------------------|------------|----------|----------------------------------------------------------------------------------------|-------------------|------------------------|
|             |                                                         |            |          |                                                                                        |                   |                        |
| Spain       | 2,224                                                   | 46,751,178 | 4.675118 | 519                                                                                    | 7/01/2020         | 10/23/2020             |
|             |                                                         |            |          |                                                                                        |                   |                        |
| Italy       | 1,510                                                   | 60,479,460 | 6.047946 | 671                                                                                    | 5/25/2020         | 11/19/2020             |
|             |                                                         |            |          |                                                                                        |                   |                        |
| Germany     | 800                                                     | 83,730,512 | 8.373051 | 929                                                                                    | 5/09/2020         | 6/12/2020              |
|             |                                                         |            |          |                                                                                        |                   |                        |
| Switzerland | 85                                                      | 8,641,938  | 0.864194 | 96                                                                                     | 5/05/2020         | 6/1/2020               |
|             |                                                         |            |          |                                                                                        |                   |                        |
| Israel      | 69                                                      | 8,628,141  | 0.862814 | 96                                                                                     | 5/09/2020         | 6/17/2020              |
|             |                                                         |            |          |                                                                                        |                   |                        |
| Cyprus      | 6                                                       | 1,205,766  | 0.120576 | 13                                                                                     | 5/03/2020         | 5/21/2020              |
|             |                                                         |            |          |                                                                                        |                   |                        |
| France      | 675                                                     | 65,247,490 | 6.524749 | 724                                                                                    | 5/04/2020         | 5/18/2020              |