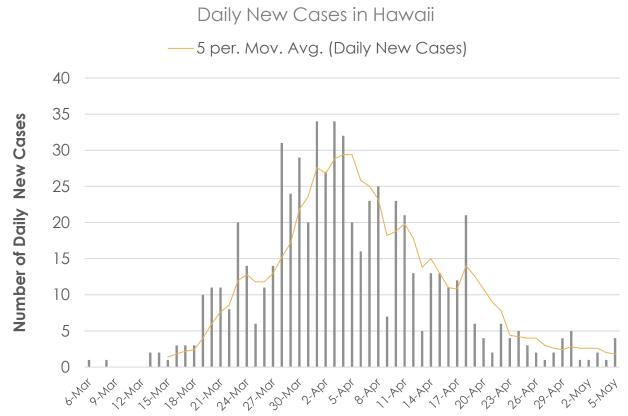

# Hawaii

# Cyprus

Correlation, r (Between Cyprus and Hawaii) = 0.736 r is significant at a = 5%