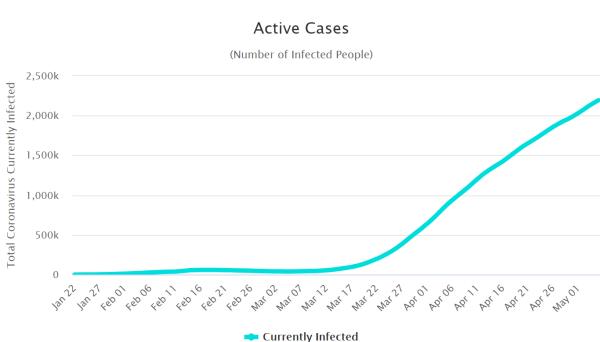

# COVID-19 Cases

As of Tuesday 5/05/2020, 5:00PM HST

Statistics regarding daily new cases and active cases of the six countries that has the highest number of total cases, China, Switzerland, Austria, Israel, South Korea, Australia, and Cyprus.