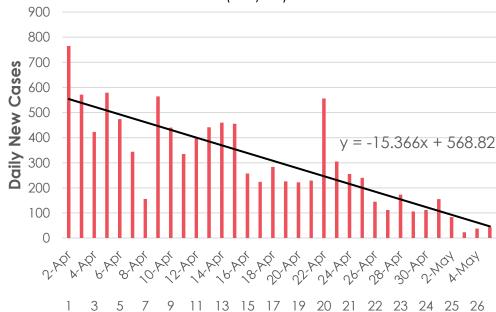

#### Israel

—Linear Trendline

when y = 0; x = 37 (May 09)

#### Worldwide

|             | Average of<br>Daily New<br>Cases from<br>Last Five Days | Population | Pop./10m | Cut-off of COVID daily cases such that COVID death rate = present Influenza death rate | Linear Regression | Logarithmic Regression |
|-------------|---------------------------------------------------------|------------|----------|----------------------------------------------------------------------------------------|-------------------|------------------------|
|             |                                                         |            |          |                                                                                        |                   |                        |
| Spain       | 2,224                                                   | 46,751,178 | 4.675118 | 519                                                                                    | 7/01/2020         | 10/23/2020             |
|             |                                                         |            |          |                                                                                        |                   |                        |
| Italy       | 1,510                                                   | 60,479,460 | 6.047946 | 671                                                                                    | 5/25/2020         | 11/19/2020             |
|             |                                                         |            |          |                                                                                        |                   |                        |
| Germany     | 800                                                     | 83,730,512 | 8.373051 | 929                                                                                    | 5/09/2020         | 6/12/2020              |
|             |                                                         |            |          |                                                                                        |                   |                        |
| Switzerland | 85                                                      | 8,641,938  | 0.864194 | 96                                                                                     | 5/05/2020         | 6/1/2020               |
|             |                                                         |            |          |                                                                                        |                   |                        |
| Israel      | 69                                                      | 8,628,141  | 0.862814 | 96                                                                                     | 5/09/2020         | 6/17/2020              |
|             |                                                         |            |          |                                                                                        |                   |                        |
| Cyprus      | 6                                                       | 1,205,766  | 0.120576 | 13                                                                                     | 5/03/2020         | 5/21/2020              |
|             |                                                         |            |          |                                                                                        |                   |                        |
| France      | 675                                                     | 65,247,490 | 6.524749 | 724                                                                                    | 5/04/2020         | 5/18/2020              |