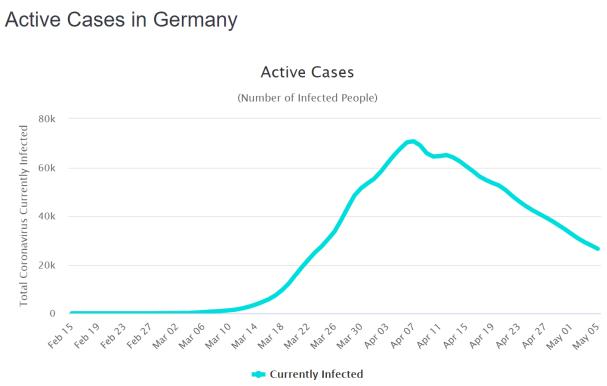

As of Tuesday 5/05/2020, 5:00PM HST

Statistics regarding daily new cases and active cases of the six countries that has the highest number of total cases, China, Switzerland, Austria, Israel, South Korea, Australia, and Cyprus.

Source: <a href="https://www.worldometers.info/coronavirus/">https://www.worldometers.info/coronavirus/</a>

Statistics regarding daily new cases are also included for Hawaii.

Source: https://health.hawaii.gov/news/covid-19-updates/



### 1. USA





# 2. Spain





# 3. Italy





### 4. UK





(Number of Infected People)

200k

150k

100k

50k

Currently Infected

\*\*Currently Infected\*\*

#### 5-Day Moving Average Trendline FRANCE 17500 5 per. Mov. Avg. (Daily New Cases) 15000 12500 Daily New Cases 10000 7500 5000 2500

#### 5. France





### 6. Germany





#### Switzerland







#### Israel



—Linear Trendline

when y = 0; x = 37 (May 09)





### Austria







# Cyprus

Cyprus Bar Chart of Daily New Cases from Peak Till Today

-Logarithmic Trendline

when 
$$y = 0$$
;  $x = 50$  (May 21)





# Hawaii

# Cyprus

Correlation, r (Between Cyprus and Hawaii) = 0.736 r is significant at a = 5%





#### Worldwide



|             | Average of<br>Daily New<br>Cases from<br>Last Five Days | Population | Pop./10m | Cut-off of COVID daily cases such that COVID death rate = present Influenza death rate | Linear Regression | Logarithmic Regression |
|-------------|---------------------------------------------------------|------------|----------|----------------------------------------------------------------------------------------|------------