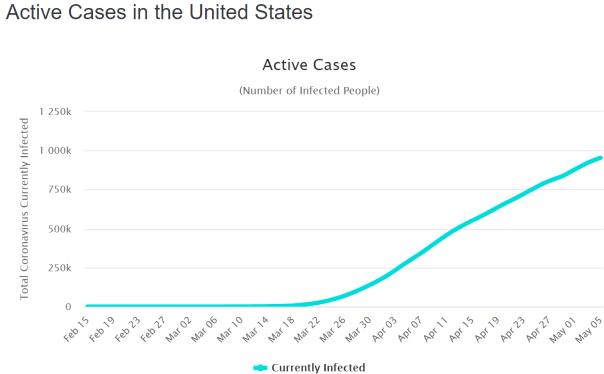

# COVID-19 Cases

As of Tuesday 5/05/2020, 5:00PM HST

Statistics regarding daily new cases and active cases of the six countries that has the highest number of total cases, China, Switzerland, Austria, Israel, South Korea, Australia, and Cyprus.

Source: <a href="https://www.worldometers.info/coronavirus/">https://www.worldometers.info/coronavirus/</a>

Statistics regarding daily new cases are also included for Hawaii.

Source: https://health.hawaii.gov/news/covid-19-updates/



### 1. USA





# 2. Spain





# 3. Italy





### 4. UK





(Number of Infected People)

200k

150k

100k

50k

Currently Infected

\*\*Currently Infected\*\*

#### 5-Day Moving Average Trendline FRANCE 17500 5 per. Mov. Avg. (Daily New Cases) 15000 12500 Daily New Cases 10000 7500 5000 2500

#### 5. France





### 6. Germany





#### Switzerland







#### Israel



—Linear Trendline

when y = 0; x = 37 (May 09)





### Austria







# Cyprus

Cyprus Bar Chart of Daily New Cases from Peak Till Today

-Logarithmic Trendline

when 
$$y = 0$$
;  $x = 50$  (May 21)





# Hawaii

# Cyprus

Correlation, r (Between Cyprus and Hawaii) = 0.736 r is significant at a = 5%





#### Worldwide



|             | Average of<br>Daily New<br>Cases from<br>Last Five Days | Population | Pop./10m | Cut-off of