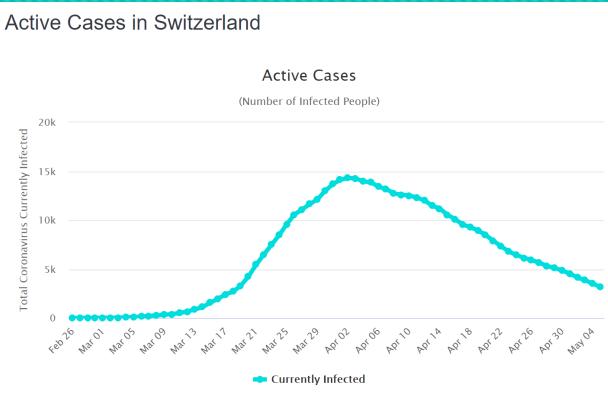

0, 5:00PM HST

Statistics regarding daily new cases and active cases of the six countries that has the highest number of total cases, China, Switzerland, Austria, Israel, South Korea, Australia, and Cyprus.

Source: <a href="https://www.worldometers.info/coronavirus/">https://www.worldometers.info/coronavirus/</a>

Statistics regarding daily new cases are also included for Hawaii.

Source: https://health.hawaii.gov/news/covid-19-updates/



### 1. USA





# 2. Spain





# 3. Italy





### 4. UK





(Number of Infected People)

200k

150k

100k

50k

Currently Infected

\*\*Currently Infected\*\*

#### 5-Day Moving Average Trendline FRANCE 17500 5 per. Mov. Avg. (Daily New Cases) 15000 12500 Daily New Cases 10000 7500 5000 2500

#### 5. France





### 6. Germany





#### Switzerland







#### Israel



—Linear Trendline

when y = 0; x = 37 (May 09)





### Austria







# Cyprus

Cyprus Bar Chart of Daily New Cases from Peak Till Today

-Logarithmic Trendline

when 
$$y = 0$$
;  $x = 50$  (May 21)





# Hawaii

# Cyprus

Correlation, r (Between Cyprus and Hawaii) = 0.736 r is significant at a = 5%





#### Worldwide



|             | Average of<br>Daily New<br>Cases from<br>Last Five Days | Population | Pop./10m | Cut-off of COVID daily cases such that COVID death rate = present Influenza death rate | Linear Regression | Logarithmic Regression |
|-------------|---------------------------------------------------------|------------|----------|----------------------------------------------------------------------------------------|-------------------|--------------