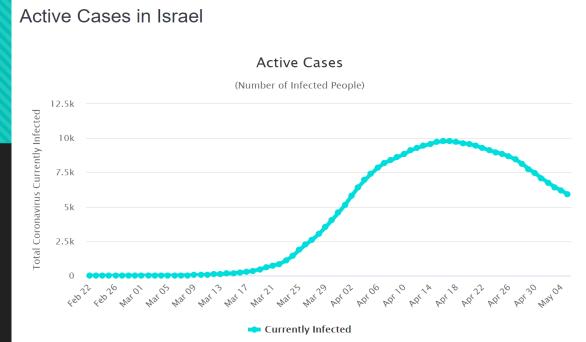

:00PM HST

Statistics regarding daily new cases and active cases of the six countries that has the highest number of total cases, China, Switzerland, Austria, Israel, South Korea, Australia, and Cyprus.

Source: <a href="https://www.worldometers.info/coronavirus/">https://www.worldometers.info/coronavirus/</a>

Statistics regarding daily new cases are also included for Hawaii.

Source: https://health.hawaii.gov/news/covid-19-updates/



### 1. USA





# 2. Spain





# 3. Italy





### 4. UK





(Number of Infected People)

200k

150k

100k

50k

Currently Infected

\*\*Currently Infected\*\*

#### 5-Day Moving Average Trendline FRANCE 17500 5 per. Mov. Avg. (Daily New Cases) 15000 12500 Daily New Cases 10000 7500 5000 2500

#### 5. France





### 6. Germany





#### Switzerland







#### Israel



—Linear Trendline

when y = 0; x = 37 (May 09)





### Austria







# Cyprus

Cyprus Bar Chart of Daily New Cases from Peak Till Today

-Logarithmic Trendline

when 
$$y = 0$$
;  $x = 50$  (May 21)





# Hawaii

# Cyprus

Correlation, r (Between Cyprus and Hawaii) = 0.736 r is significant at a = 5%





#### Worldwide



|             | Average of<br>Daily New<br>Cases from<br>Last Five Days | Population | Pop./10m | Cut-off of COVID daily cases such that COVID death rate = present Influenza death rate | Linear Regression | Logarithmic Regression |
|-------------|---------------------------------------------------------|------------|----------|----------------------------------------------------------------------------------------|-------------------|------------------