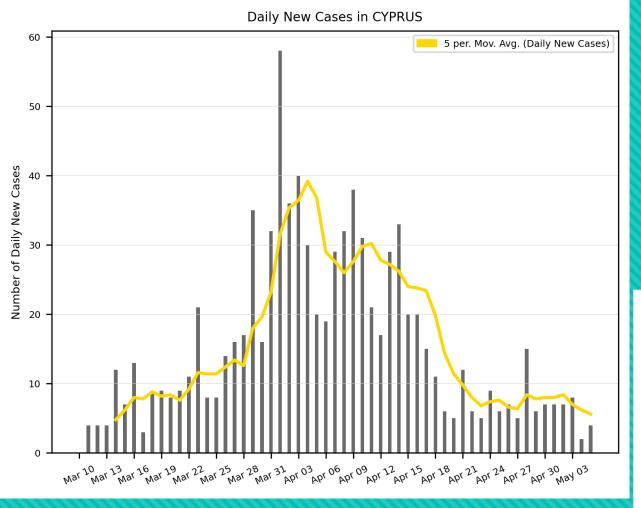

# Cyprus

Cyprus Bar Chart of Daily New Cases from Peak Till Today

-Logarithmic Trendline

when 
$$y = 0$$
;  $x = 50$  (May 21)

# Cyprus

Correlation, r (Between Cyprus and Hawaii) = 0.736 r is significant at a = 5%