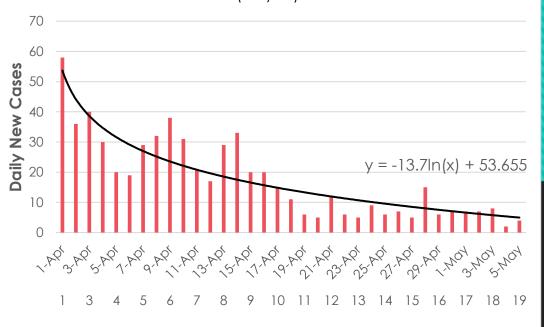

# Cyprus

Cyprus Bar Chart of Daily New Cases from Peak Till Today

-Logarithmic Trendline

when 
$$y = 0$$
;  $x = 50$  (May 21)