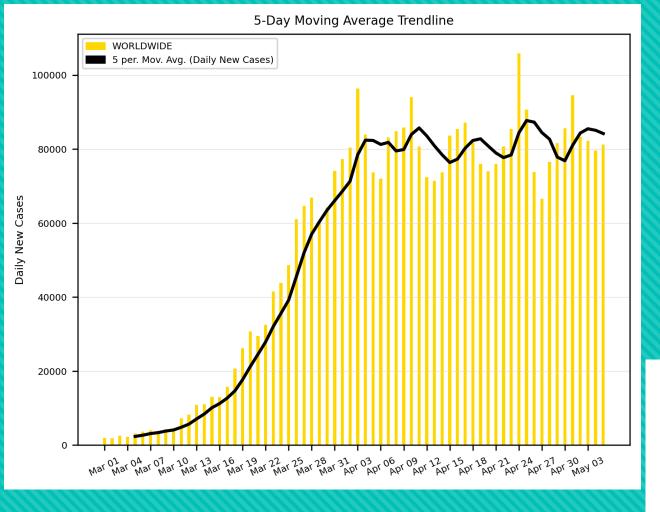

#### Worldwide

|             | Average of<br>Daily New<br>Cases from<br>Last Five Days | Population | Pop./10m | Cut-off of COVID daily cases such that COVID death rate = present Influenza death rate | Linear Regression | Logarithmic Regression |
|-------------|---------------------------------------------------------|------------|----------|----------------------------------------------------------------------------------------|-------------------|------------------------|
|             |                                                         |            |          |                                                                                        |                   |                        |
| Spain       | 2,224                                                   | 46,751,178 | 4.675118 | 519                                                                                    | 7/01/2020         | 10/23/2020             |
|             |                                                         |            |          |                                                                                        |                   |                        |
| Italy       | 1,510                                                   | 60,479,460 | 6.047946 | 671                                                                                    | 5/25/2020         | 11/19/2020             |
|             |                                                         |            |          |                                                                                        |                   |                        |
| Germany     | 800                                                     | 83,730,512 | 8.373051 | 929                                                                                    | 5/09/2020         | 6/12/2020              |
|             |                                                         |            |          |                                                                                        |                   |                        |
| Switzerland | 85                                                      | 8,641,938  | 0.864194 | 96                                                                                     | 5/05/2020         | 6/1/2020               |
|             |                                                         |            |          |                                                                                        |                   |                        |
| Israel      | 69                                                      | 8,628,141  | 0.862814 | 96                                                                                     | 5/09/2020         | 6/17/2020              |
|             |                                                         |            |          |                                                                                        |                   |                        |
| Cyprus      | 6                                                       | 1,205,766  | 0.120576 | 13                                                                                     | 5/03/2020         | 5/21/2020              |
|             |                                                         |            |          |                                                                                        |                   |                        |
| France      | 675                                                     | 65,247,490 | 6.524749 | 724                                                                                    | 5/04/2020         | 5/18/2020              |