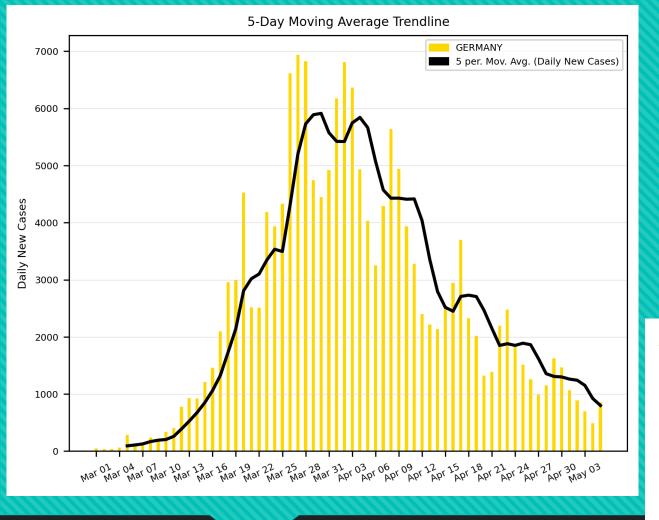

### 6. Germany

#### Worldwide

|             | Average of<br>Daily New<br>Cases from<br>Last Five Days | Population | Pop./10m | Cut-off of COVID daily cases such that COVID death rate = present Influenza death rate | Linear Regression | Logarithmic Regression |
|-------------|---------------------------------------------------------|------------|----------|----------------------------------------------------------------------------------------|-------------------|------------------------|
|             |                                                         |            |          |                                                                                        |                   |                        |
| Spain       | 2,224                                                   | 46,751,178 | 4.675118 | 519                                                                                    | 7/01/2020         | 10/23/2020             |
|             |                                                         |            |          |                                                                                        |                   |                        |
| Italy       | 1,510                                                   | 60,479,460 | 6.047946 | 671                                                                                    | 5/25/2020         | 11/19/2020             |
|             |                                                         |            |          |                                                                                        |                   |                        |
| Germany     | 800                                                     | 83,730,512 | 8.373051 | 929                                                                                    | 5/09/2020         | 6/12/2020              |
|             |                                                         |            |          |                                                                                        |                   |                        |
| Switzerland | 85                                                      | 8,641,938  | 0.864194 | 96                                                                                     | 5/05/2020         | 6/1/2020               |
|             |                                                         |            |          |                                                                                        |                   |                        |
| Israel      | 69                                                      | 8,628,141  | 0.862814 | 96                                                                                     | 5/09/2020         | 6/17/2020              |
|             |                                                         |            |          |                                                                                        |                   |                        |
| Cyprus      | 6                                                       | 1,205,766  | 0.120576 | 13                                                                                     | 5/03/2020         | 5/21/2020              |
|             |                                                         |            |          |                                                                                        |                   |                        |
| France      | 675                                                     | 65,247,490 | 6.524749 | 724                                                                                    | 5/04/2020         | 5/18/2020              |