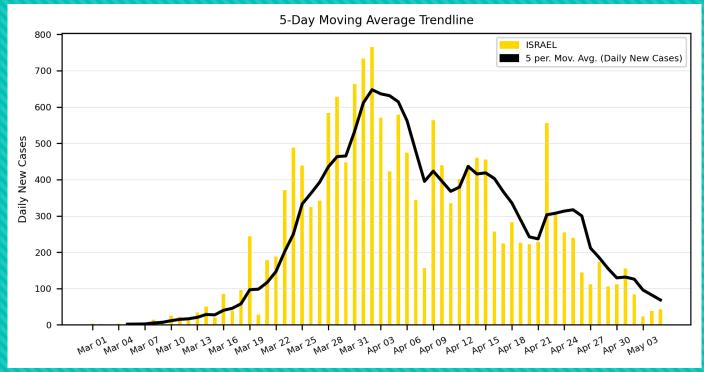

5:00PM HST

Statistics regarding daily new cases and active cases of the six countries that has the highest number of total cases, China, Switzerland, Austria, Israel, South Korea, Australia, and Cyprus.

Source: <a href="https://www.worldometers.info/coronavirus/">https://www.worldometers.info/coronavirus/</a>

Statistics regarding daily new cases are also included for Hawaii.

Source: https://health.hawaii.gov/news/covid-19-updates/



### 1. USA





# 2. Spain





# 3. Italy





### 4. UK





(Number of Infected People)

200k

150k

100k

50k

Currently Infected

\*\*Currently Infected\*\*

#### 5-Day Moving Average Trendline FRANCE 17500 5 per. Mov. Avg. (Daily New Cases) 15000 12500 Daily New Cases 10000 7500 5000 2500

#### 5. France





### 6. Germany





#### Switzerland







#### Israel



—Linear Trendline

when y = 0; x = 37 (May 09)





### Austria







# Cyprus

Cyprus Bar Chart of Daily New Cases from Peak Till Today

-Logarithmic Trendline

when 
$$y = 0$$
;  $x = 50$  (May 21)





# Hawaii

# Cyprus

Correlation, r (Between Cyprus and Hawaii) = 0.736 r is significant at a = 5%





#### Worldwide



|             | Average of<br>Daily New<br>Cases from<br>Last Five Days | Population | Pop./10m | Cut-off of COVID daily cases such that COVID death rate = present Influenza death rate | Linear Regression | Logarithmic Regression |
|-------------|---------------------------------------------------------|------------|----------|----------------------------------------------------------------------------------------|-------------------|----------------