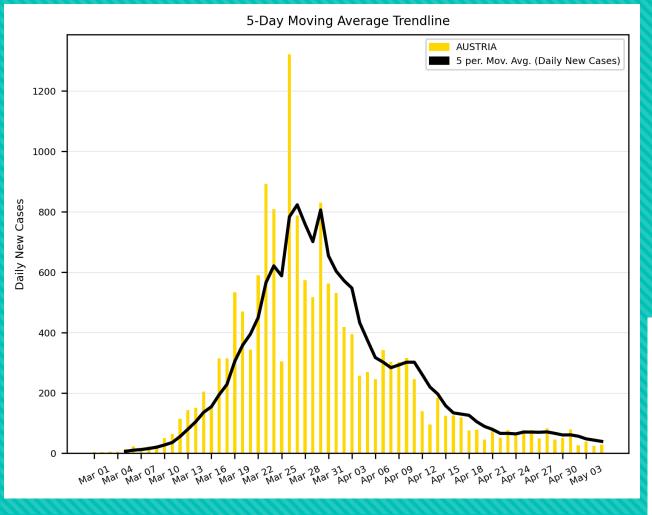

the six countries that has the highest number of total cases, China, Switzerland, Austria, Israel, South Korea, Australia, and Cyprus.

Source: <a href="https://www.worldometers.info/coronavirus/">https://www.worldometers.info/coronavirus/</a>

Statistics regarding daily new cases are also included for Hawaii.

Source: https://health.hawaii.gov/news/covid-19-updates/



### 1. USA





# 2. Spain





# 3. Italy





### 4. UK





(Number of Infected People)

200k

150k

100k

50k

Currently Infected

\*\*Currently Infected\*\*

#### 5-Day Moving Average Trendline FRANCE 17500 5 per. Mov. Avg. (Daily New Cases) 15000 12500 Daily New Cases 10000 7500 5000 2500

#### 5. France





### 6. Germany





#### Switzerland







#### Israel



—Linear Trendline

when y = 0; x = 37 (May 09)





### Austria







# Cyprus

Cyprus Bar Chart of Daily New Cases from Peak Till Today

-Logarithmic Trendline

when 
$$y = 0$$
;  $x = 50$  (May 21)





# Hawaii

# Cyprus

Correlation, r (Between Cyprus and Hawaii) = 0.736 r is significant at a = 5%





#### Worldwide



|             | Average of<br>Daily New<br>Cases from<br>Last Five Days | Population | Pop./10m | Cut-off of COVID daily cases such that COVID death rate = present Influenza death rate | Linear Regression | Logarithmic Regression |
|-------------|---------------------------------------------------------|------------|----------|----------------------------------------------------------------------------------------|-------------------|------------------------|
|             |