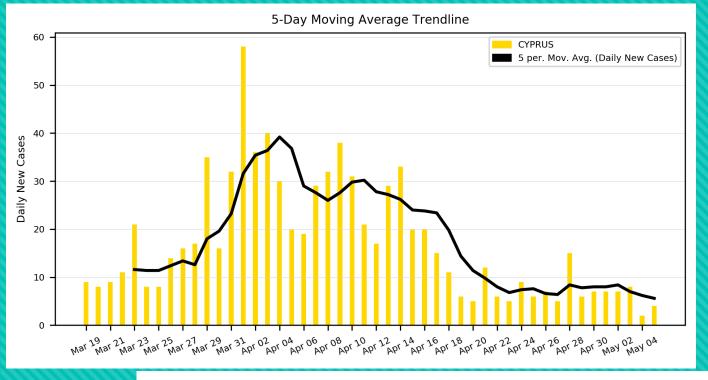

# Cyprus

Cyprus Bar Chart of Daily New Cases from Peak Till Today

-Logarithmic Trendline

when 
$$y = 0$$
;  $x = 50$  (May 21)

# Cyprus

Correlation, r (Between Cyprus and Hawaii) = 0.736 r is significant at a = 5%